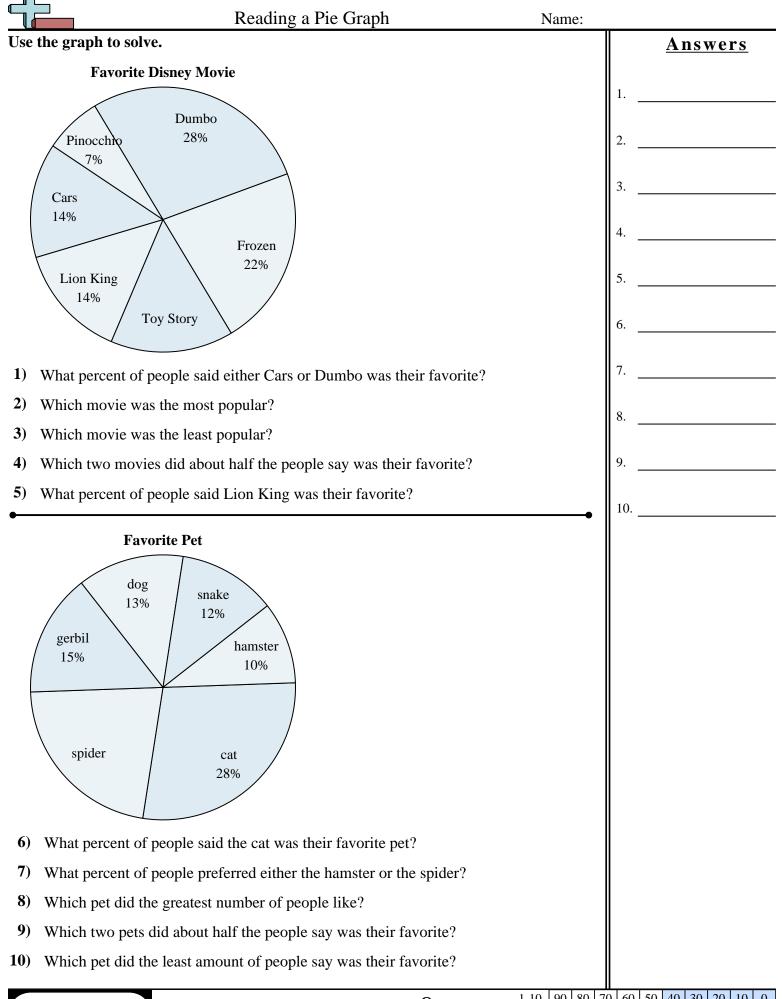

| Use the graph to solve.<br>Favorite Disney Movie<br>Pinocechio<br>28%<br>28%<br>28%<br>28%<br>2%<br>2%<br>1. 42%<br>2. Dumbo<br>3. Pinocechio<br>4. Dumbo & Frozen<br>5. 14%<br>6. 28%<br>7. 32%<br>8. cat<br>9. cat & spider<br>9. cat & spider<br>10. hamster<br>6. What percent of people said the cat was their favorite?<br>5. What percent of people said Lion King was their favorite?<br>5. What percent of people said Lion King was their favorite?<br>5. What percent of people said Lion King was their favorite?<br>5. Mamster<br>6. What percent of people said the cat was their favorite pet?<br>7. What percent of people said the cat was their favorite pet?<br>7. What percent of people said the cat was their favorite pet?<br>8. Which pet did the greatest number of people like?                                                                                                                                                                                                                                                                                                                                                                                                                                                                                                                                                                                                                                                                                                                                                                                                                                                                                                                                                                                                                                                                                                                                                                                                                                                                                                                                                                                                                    | Reading a Pie Graph Nan                                                                                                                                                                                                                                                                                      | ne: Answer                   | Kev                 |
|------------------------------------------------------------------------------------------------------------------------------------------------------------------------------------------------------------------------------------------------------------------------------------------------------------------------------------------------------------------------------------------------------------------------------------------------------------------------------------------------------------------------------------------------------------------------------------------------------------------------------------------------------------------------------------------------------------------------------------------------------------------------------------------------------------------------------------------------------------------------------------------------------------------------------------------------------------------------------------------------------------------------------------------------------------------------------------------------------------------------------------------------------------------------------------------------------------------------------------------------------------------------------------------------------------------------------------------------------------------------------------------------------------------------------------------------------------------------------------------------------------------------------------------------------------------------------------------------------------------------------------------------------------------------------------------------------------------------------------------------------------------------------------------------------------------------------------------------------------------------------------------------------------------------------------------------------------------------------------------------------------------------------------------------------------------------------------------------------------------------------------------------------------------------------------------------------------------------------|--------------------------------------------------------------------------------------------------------------------------------------------------------------------------------------------------------------------------------------------------------------------------------------------------------------|------------------------------|---------------------|
| Favorite Disney Movie       42%                                                                                                                                                                                                                                                                                                                                                                                                                                                                                                                                                                                                                                                                                                                                                                                                                                                                                                                                                                                                                                                                                                                                                                                                                                                                                                                                                                                                                                                                                                                                                                                                                                                                                                                                                                                                                                                                                                                                                                                                                                                                                                                                                                                              |                                                                                                                                                                                                                                                                                                              |                              |                     |
| <ul> <li>Pinocchio</li> <li>28%</li> <li>28%</li> <li>Cars</li> <li>14%</li> <li>Pinocchio</li> <li>Pinocchio</li> <li>Pinocchio</li> <li>Dumbo &amp; Frozen</li> <li>14%</li> <li>28%</li> <li>20%</li> <li>Which movie was the most popular?</li> <li>Which movie was the most popular?</li> <li>Which movie was the least popular?</li> <li>Which two movies did about half the people say was their favorite?</li> <li>What percent of people said Lion King was their favorite?</li> <li>What percent of people said Lion King was their favorite?</li> <li>What percent of people said the cat was their favorite pet?</li> <li>Mhat percent of people said the cat was their favorite pet?</li> <li>What percent of people preferred either the hamster or the spider?</li> <li>What percent of people preferred either the hamster or the spider?</li> <li>Which pet did the greatest number of people like?</li> </ul>                                                                                                                                                                                                                                                                                                                                                                                                                                                                                                                                                                                                                                                                                                                                                                                                                                                                                                                                                                                                                                                                                                                                                                                                                                                                                              | Favorite Disney Movie                                                                                                                                                                                                                                                                                        |                              |                     |
| <ul> <li>Pinocchio</li> <li>28%</li> <li>28%</li> <li>28%</li> <li>28%</li> <li>2. Dumbo</li> <li>3. Pinocchio</li> <li>4. Dumbo &amp; Frozen</li> <li>5. 14%</li> <li>6. 28%</li> <li>7. 32%</li> <li>8. cat</li> <li>9. cat &amp; spider</li> <li>9. cat &amp; spider</li> <li>10. hamster</li> <li>10. hamster</li> <li>60 What percent of people said the cat was their favorite pet?</li> <li>7. Mat percent of people said the cat was their favorite pet?</li> <li>8. Which percent of people preferred either the hamster or the spider?</li> <li>8. Which percent of people preferred either the hamster or the spider?</li> <li>8. Which percent of people preferred either the hamster or the spider?</li> <li>8. Which percent of people preferred either the hamster or the spider?</li> <li>8. Which percent of people preferred either the hamster or the spider?</li> <li>8. Which percent of people preferred either the hamster or the spider?</li> <li>8. Which percent of people preferred either the hamster or the spider?</li> <li>9. What percent of people preferred either the hamster or the spider?</li> <li>9. Which percent of people preferred either the hamster or the spider?</li> <li>9. Which percent of people preferred either the hamster or the spider?</li> <li>9. Which percent of people preferred either the hamster or the spider?</li> <li>9. Which percent of people preferred either the hamster or the spider?</li> <li>9. Which percent of people preferred either the hamster or the spider?</li> <li>9. Which percent of people preferred either the hamster or the spider?</li> <li>9. Which percent of people perferred either the hamster or the spider?</li> </ul>                                                                                                                                                                                                                                                                                                                                                                                                                                                                                                   |                                                                                                                                                                                                                                                                                                              | 14                           | 2%                  |
| <ul> <li>3. Pinocchio</li> <li>4. Dumbo &amp; Frozen</li> <li>5. 14%</li> <li>6. 28%</li> <li>7. 32%</li> <li>8. cat</li> <li>9. cat &amp; spider</li> <li>9. cat &amp; spider</li> <li>10. hamster</li> <li>11. What percent of people said the cat was their favorite pet?</li> <li>12. What percent of people said the cat was their favorite pet?</li> <li>11. What percent of people said the cat was their favorite pet?</li> <li>12. What percent of people said the cat was their favorite pet?</li> <li>13. Pinocchio</li> <li>4. Dumbo &amp; Frozen</li> <li>5. 14%</li> <li>6. 28%</li> <li>7. 32%</li> <li>8. cat</li> <li>9. cat &amp; spider</li> <li>10. hamster</li> </ul>                                                                                                                                                                                                                                                                                                                                                                                                                                                                                                                                                                                                                                                                                                                                                                                                                                                                                                                                                                                                                                                                                                                                                                                                                                                                                                                                                           |                                                                                                                                                                                                                                                                                                              | 2. <b>D</b>                  | ımbo                |
| <ul> <li>Cars 14%</li> <li>14%</li> <li>Frozen 22%</li> <li>22%</li> <li>1 What percent of people said either Cars or Dumbo was their favorite?</li> <li>3 Which movie was the most popular?</li> <li>4 Which two movies did about half the people say was their favorite?</li> <li>5 What percent of people said Lion King was their favorite?</li> <li>6 cat &amp; spider</li> <li>9. cat &amp; spider</li> <li>9. cat &amp; spider</li> <li>10. hamster</li> <li>10. hamster</li> <li>6 What percent of people said the cat was their favorite pet?</li> <li>7 What percent of people said the cat was their favorite pet?</li> <li>7 What percent of people said the cat was their favorite pet?</li> <li>8 Which pet did the greatest number of people like?</li> </ul>                                                                                                                                                                                                                                                                                                                                                                                                                                                                                                                                                                                                                                                                                                                                                                                                                                                                                                                                                                                                                                                                                                                                                                                                                                                                                                                                                                                                                                                 |                                                                                                                                                                                                                                                                                                              | Din                          | occhio              |
| <ul> <li>4. Dumbo &amp; Frozen</li> <li>5. 14%</li> <li>6. 28%</li> <li>7. 32%</li> <li>8. cat</li> <li>9. cat &amp; spider</li> <li>9. cat &amp; spider</li> <li>10%</li> <l< td=""><td></td><td>3</td><td></td></l<></ul>                                     |                                                                                                                                                                                                                                                                                                              | 3                            |                     |
| <ul> <li>Lion King 14% 70 y Story 22%</li> <li>1) What percent of people said either Cars or Dumbo was their favorite?</li> <li>2) Which movie was the most popular?</li> <li>3) Which movie was the least popular?</li> <li>4) Which two movies did about half the people say was their favorite?</li> <li>5) What percent of people said Lion King was their favorite?</li> <li>6) What percent of people said the cat was their favorite pet?</li> <li>6) What percent of people said the cat was their favorite pet?</li> <li>6) What percent of people said the cat was their favorite pet?</li> <li>7) What percent of people preferred either the hamster or the spider?</li> <li>8) Which pet did the greatest number of people like?</li> </ul>                                                                                                                                                                                                                                                                                                                                                                                                                                                                                                                                                                                                                                                                                                                                                                                                                                                                                                                                                                                                                                                                                                                                                                                                                                                                                                                                                                                                                                                                     |                                                                                                                                                                                                                                                                                                              | 4. <b>Dumb</b> o             | <b>&amp; Frozen</b> |
| <ul> <li>14% Toy Story</li> <li>1 What percent of people said either Cars or Dumbo was their favorite?</li> <li>2 Which movie was the most popular?</li> <li>3 Which movie was the least popular?</li> <li>4 Which two movies did about half the people say was their favorite?</li> <li>5 What percent of people said Lion King was their favorite?</li> <li>6 <u>28%</u></li> <li>8 <u>cat</u></li> <li>9 <u>cat &amp; spider</u></li> <li>10 <u>hamster</u></li> <li>10 <u>hamster</u></li> <li>10 <u>hamster</u></li> <li>6 What percent of people said the cat was their favorite pet?</li> <li>7 What percent of people said the cat was their favorite pet?</li> <li>7 What percent of people preferred either the hamster or the spider?</li> <li>8 Which pet did the greatest number of people like?</li> </ul>                                                                                                                                                                                                                                                                                                                                                                                                                                                                                                                                                                                                                                                                                                                                                                                                                                                                                                                                                                                                                                                                                                                                                                                                                                                                                                                                                                                                     |                                                                                                                                                                                                                                                                                                              | 5. 1                         | 4%                  |
| <ul> <li>1) What percent of people said either Cars or Dumbo was their favorite?</li> <li>2) Which movie was the most popular?</li> <li>3) Which movie was the least popular?</li> <li>4) Which two movies did about half the people say was their favorite?</li> <li>5) What percent of people said Lion King was their favorite?</li> <li>6) What percent of people said the cat was their favorite pet?</li> <li>6) What percent of people said the cat was their favorite pet?</li> <li>7. 32%</li> <li>8. cat</li> <li>9. cat &amp; spider</li> <li>10. hamster</li> </ul>                                                                                                                                                                                                                                                                                                                                                                                                                                                                                                                                                                                                                                                                                                                                                                                                                                                                                                                                                                                                                                                                                                                                                                                                                                                                                                                                                                                                                                                                                                                                                                                                                                              |                                                                                                                                                                                                                                                                                                              |                              |                     |
| <ul> <li>a) what percent of people said efficience cars of Dambo was their favorite?</li> <li>b) Which movie was the most popular?</li> <li>cat &amp; spider</li> <li>cat &amp; spider</li> <li>cat &amp; spider</li> <li>hamster</li> </ul>                                                                                                                                                                                                                                                                                                                                                                                                                                                                                                                                                                                                                                                                                                                                                                                                                                                                                                                                                                                                                                                                                                                                                                                                                                                                                                                                                                                                                                                                                                                                        | Toy Story                                                                                                                                                                                                                                                                                                    | 62                           | .8%                 |
| <ul> <li>3) Which movie was the least popular?</li> <li>4) Which two movies did about half the people say was their favorite?</li> <li>5) What percent of people said Lion King was their favorite?</li> <li>6) What percent of people said the cat was their favorite pet?</li> <li>7) What percent of people said the cat was their favorite pet?</li> <li>8) Which pet did the greatest number of people like?</li> </ul>                                                                                                                                                                                                                                                                                                                                                                                                                                                                                                                                                                                                                                                                                                                                                                                                                                                                                                                                                                                                                                                                                                                                                                                                                                                                                                                                                                                                                                                                                                                                                                                                                                                                                                                                                                                                 | 1) What percent of people said either Cars or Dumbo was their favorite?                                                                                                                                                                                                                                      | 73                           | 2%                  |
| <ul> <li>3) Which movie was the least popular?</li> <li>4) Which two movies did about half the people say was their favorite?</li> <li>9. cat &amp; spider</li> <li>9. cat &amp; spider</li> <li>10. hamster</li> <li>10. hamster</li> <li>10.</li> <li< td=""><td>2) Which movie was the most popular?</td><td>0</td><td>cat</td></li<></ul> | 2) Which movie was the most popular?                                                                                                                                                                                                                                                                         | 0                            | cat                 |
| <ul> <li>5) What percent of people said Lion King was their favorite?</li> <li>10. hamster</li> </ul>                                                                                                                                                                                                                                                                                                                                                                                                                                                                                                                                                                                                                                                                                                                                                                                                                                                                                                                                                                                                                                                                                                                                                                                                                                                                                                                                                                                                                                                                                                                                                                                                                                                                                                                                                                                                                                                                                                      | 3) Which movie was the least popular?                                                                                                                                                                                                                                                                        | o                            | <u></u>             |
| <ul> <li>Favorite Pet</li> <li>Gog 13% 12% 12% 12% 12% 12% 12% 12% 12% 12% 12</li></ul>                                                                                                                                                                                                                                                                                                                                                                                                                                                                                                                                                                                                                                                                                                                                                                                                                                                                                                                                                                                                                                                                                                                                                                                                                                                                                                                                                                                                                                                                                                                                                                                                                                                                                                                                                                                                                                                                                                                                                                                                                                                                                                                                      | 4) Which two movies did about half the people say was their favorite?                                                                                                                                                                                                                                        | 9. <u>cat 8</u>              | & spider            |
| <ul> <li>Favorite Pet</li> <li>dog snake</li> <li>13% 12%</li> <li>hamster</li> <li>15% 10%</li> <li>ypider cat</li> <li>28%</li> <li>6) What percent of people said the cat was their favorite pet?</li> <li>7) What percent of people preferred either the hamster or the spider?</li> <li>8) Which pet did the greatest number of people like?</li> </ul>                                                                                                                                                                                                                                                                                                                                                                                                                                                                                                                                                                                                                                                                                                                                                                                                                                                                                                                                                                                                                                                                                                                                                                                                                                                                                                                                                                                                                                                                                                                                                                                                                                                                                                                                                                                                                                                                 | 5) What percent of people said Lion King was their favorite?                                                                                                                                                                                                                                                 | 10 <b>ha</b>                 | mster               |
| <ul><li>10) Which pet did the least amount of people say was their favorite?</li></ul>                                                                                                                                                                                                                                                                                                                                                                                                                                                                                                                                                                                                                                                                                                                                                                                                                                                                                                                                                                                                                                                                                                                                                                                                                                                                                                                                                                                                                                                                                                                                                                                                                                                                                                                                                                                                                                                                                                                                                                                                                                                                                                                                       | <ul> <li>6) What percent of people said the cat was their favorite pet?</li> <li>7) What percent of people preferred either the hamster or the spider?</li> <li>8) Which pet did the greatest number of people like?</li> <li>9) Which two pets did about half the people say was their favorite?</li> </ul> |                              |                     |
| Math         90         80         70         60         50         40         30         20         10         90         80         70         60         50         40         30         20         10         0         10         90         80         70         60         50         40         30         20         10         0                                                                                                                                                                                                                                                                                                                                                                                                                                                                                                                                                                                                                                                                                                                                                                                                                                                                                                                                                                                                                                                                                                                                                                                                                                                                                                                                                                                                                                                                                                                                                                                                                                                                                                                                                                                                                                                                                 |                                                                                                                                                                                                                                                                                                              | <b>I</b><br>80 70 60 50 40 3 | 30 20 10 0          |